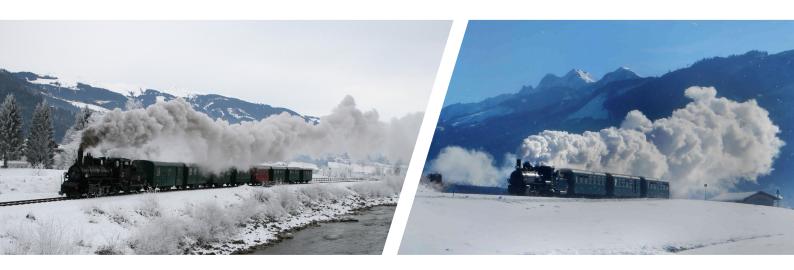

## **CHRISTMAS STEAM TRAIN**

**24 DECEMBER 2018** 

Nostalgic train rides on Christmas Eve are a special experience for big and small, certain to light up children's eyes above all, not least because the Christmas steam train on 24 December also greets youngsters who have been good all year with a small surprise.